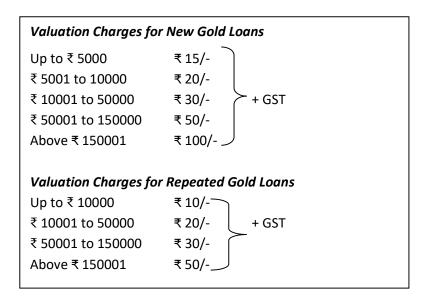

#### 14. Gold Loan / KVP / NSC Charges

Service charges: Repeated FDL / Pigmy Deposit Loan Service Charges Up to ₹ 10000 ₹ 15 + GST ₹ 30 + GST ₹ 10001 to 25000 ₹ 50 + GST ₹ 25 + GST ₹ 25001 to 50000 ₹ 70 + GST ₹ 35 + GST ₹ 50001 to 100000 ₹ 80 + GST ₹ 40 + GST Above ₹ 100001 ₹ 100 + GST ₹ 50 + GST (₹ 100001 to 500000) ₹ 100 + GST (₹ 500001 to 1000000) ₹ 200 + GST ( ₹ 1000001 & above)